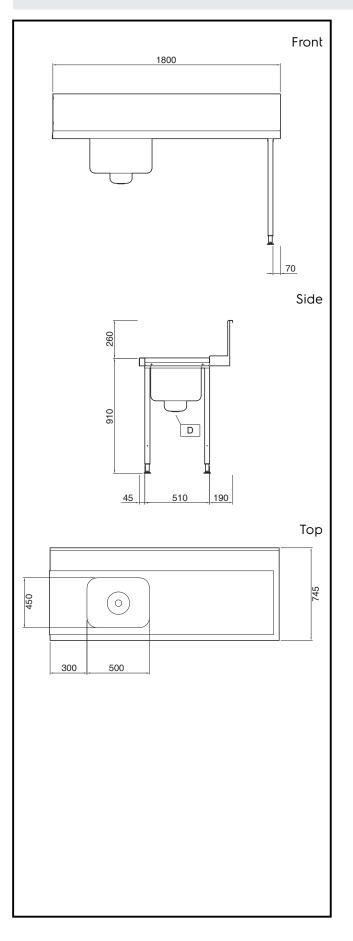

## Handling System for Hood type Pre-wash Table with 500x400 Bowl and Strainer Right to Left, 1800mm

| Key Information | n: |
|-----------------|----|
|-----------------|----|

| External dimensions,<br>Width:                   |                |
|--------------------------------------------------|----------------|
| 865332 (PTSBHT18R)                               | 1800 n         |
| External dimensions,<br>Depth:                   | 745 m          |
| External dimensions,<br>Height:                  | 1170 m         |
| Net weight:<br>Splashback Dimensions,<br>Height: | 18 kg<br>300 m |
| Basin dimensions:                                | 500x4          |
|                                                  |                |

1800 mm 745 mm 1170 mm 18 kg 300 mm 500x400x300h

The company reserves the right to make modifications to the products without prior notice. All information correct at time of printing.